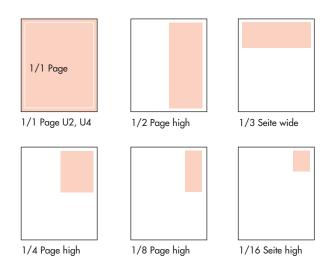

# Format-Ads

Ihre Printanzeige ohne weitere Kosten jetzt auch im ePaper! Advertising-Rates No. 16 valid from january 1, 2015 alle prices in Euro plus VAT

| Format         | Width x Height | Price 4c      |
|----------------|----------------|---------------|
| 1/1 U2, U4     | 210 x 297 mm   | 1,600.00 Euro |
| 1/1 page       | 180 x 257 mm   | 1,140.00 Euro |
| 1/2 page high  | 87 x 257 mm    | 630.00 Euro   |
| 1/2 page wide  | 180 x 127 mm   | 630.00 Euro   |
| 1/3 page wide  | 180 x 83 mm    | 420.00 Euro   |
| 1/4 page high  | 78 x 127 mm    | 350.00 Euro   |
| 1/4 page wide  | 180 x 61 mm    | 350.00 Euro   |
| 1/8 page high  | 41 x 127 mm    | 195.00 Euro   |
| 1/8 page wide  | 87 x 61 mm     | 195.00 Euro   |
| 1/16 page high | 41 x 61 mm     | 105.00 Euro   |
| 1/16 page wide | 87 x 28 mm     | 105.00 Euro   |